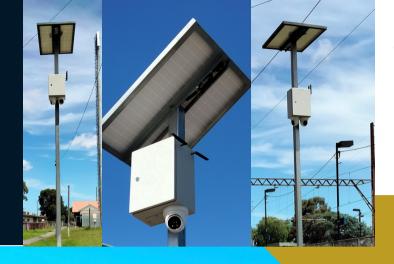

# Solar Cameras

### **UNIQUE OFFER**

Complete high quality designed and engineered solar camera poles

Options include in ground, on block or fixed to structure based on your needs.

# Specifications

Single or Dual Cameras
Dahua Tioc, Uni-view or Hikvision
LSU with static sims, 24/7 access
and on your phone. Choose your
features.

Vehicle and People Detection, Perimeter breach, full colour at night, monitored, audio voice and alarm and siren features. Your comprehensive remote camera solution and easily deployed.